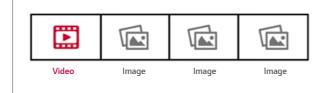

#### Multiple Content Creation

LAN Daisy Chain

Users can edit content that consists of one video and several still images (up to 20) with SuperSign Editor.

#### This product supports lateral tiling for 1x4 or 4x1 installations (landscape or portrait), and up to a 4x4 installation with a daisy chain configuration.

Video file or Still Image

The LAN daisy chain allows you to control and monitor devices,