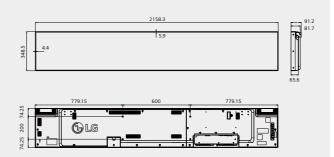

|
| ACCESSORY                     | Basic                                           | Remote Controller (2ea Batteries included), Power Cord, DP (3M), RS-232C Cable (3M)<br>Owner's Manual (Website upload)                                                                                                                                   |
|                               | Optional                                        | AN-WF500 (WiFi USB Dongle), MP700, KT-OPSA (OPS KIT), KT-SP0 (RGB Sensor)<br>** Stand is not available                                                                                                                                                   |

## Dimension (unit : mm)

86" 2,158.3 x 348.5 x 81.7mm / 20.5kg



# Connectivity

AUDIO IN/OUT 2 DP OUT 3 DP IN 4 DVI-D IN HDMI IN

G USB SD Card 8 LAN IN LAN OUT D PIXEL SENSOR **(1)** IR & LIGHT SENSOR 🕐 RS-232C IN (B RS-232C OUT