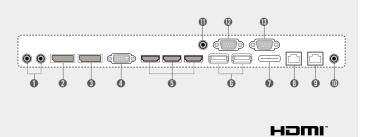

# Connectivity

AUDIO IN/OUT 2 DP OUT 3 DP IN 4 DVI-D IN HDMI IN

G USB SD Card 8 LAN IN LAN OUT D PIXEL SENSOR **(1)** IR & LIGHT SENSOR 🕐 RS-232C IN (B RS-232C OUT