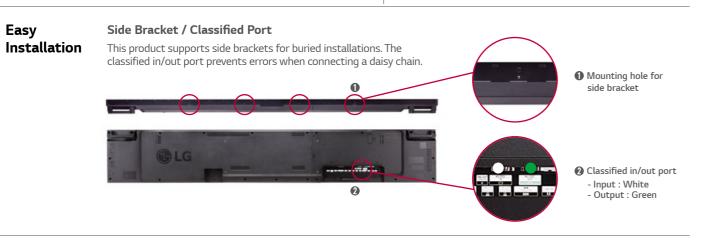

#### • Brightness : 500cd/m<sup>2</sup> • Bezel : 4.4mm (Left/Right), 5.9mm (Top/Bottom) • Depth : 81.7mm • Interface : HDMI, DP, RJ45, IR, USB2.0, USB3.0, Daisy-Chain (DP Out, RS232C In/Out, RJ45)