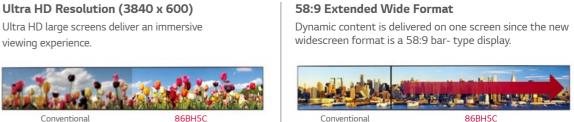

## **Key Features**

New Design Configuration

Ultra HD Resolution (3840 x 600) Ultra HD large screens deliver an immersive

Multiple Screens

4 Divided PBP in Landscape or Portrait The Picture-by-Picture (PBP) feature allows you to divide a screen into four parts in landscape or portrait installations.