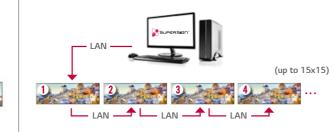

# Tiling Scene with Daisy Chain

Support

#### This product supports lateral tiling for 1x4 or 4x1 installations (landscape or portrait), and up to a 4x4 installation with a daisy chain configuration.

Video file or Still Image

The LAN daisy chain allows you to control and monitor devices,

distribute content, and even update firmware.