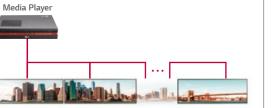

# Tiling Scene with Daisy Chain

Support

#### This product supports lateral tiling for 1x4 or 4x1 installations (landscape or portrait), and up to a 4x4 installation with a daisy chain configuration.

Video file or Still Image

The LAN daisy chain allows you to control and monitor devices,

distribute content, and even update firmware.