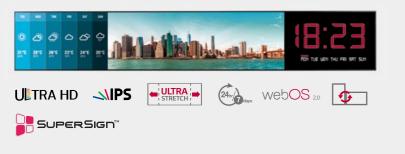

# 58:9 Ultra Stretch for Dynamic Digital Contents

# Ultra Stretch Signage 86BH5C

## **Key Features**

New Design Configuration

Ultra HD Resolution (3840 x 600) Ultra HD large screens deliver an immersive

Multiple Screens

4 Divided PBP in Landscape or Portrait The Picture-by-Picture (PBP) feature allows you to divide a screen into four parts in landscape or portrait installations.