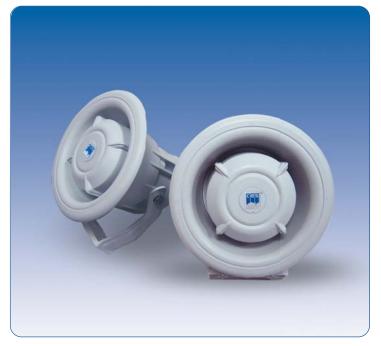

## MID-5 Series Marine Horn Loudspeaker

- **√** 100 Hours Life Tested
- ▼ CE Certified (EMC & LVD)
- **√** IP Rated
- **▼** Rustproof
- UL94V0

- BS 5839 Part 8
- EASE Data
- **▼** RoHS Compliance
- **√** UV Stable
- **√** Withstanding/Insulation Tested

- ➤ Ingress protected to IEC 529 IP 67
- > Rustproof stainless steel exterior hardware
- ➤ UV stable
- > Very high efficiency
- > Bracket or recessed mounted for ceiling or wall
- > Finished in grey

| Model No.                | MID-5061                                          | MID-5121                          |
|--------------------------|---------------------------------------------------|-----------------------------------|
| Rated Power (rms)        | 6W                                                | 12W                               |
| Impedance                | 1.67kΩ, 3.33kΩ, 6.67kΩ & 8Ω                       | 833Ω, 1.67kΩ, 3.33kΩ, 6.67kΩ & 8Ω |
| Power Taps @ 100V        | 6W, 3W, 1.5W & 8Ω                                 | 12W, 6W, 3W, 1.5W & 8Ω            |
| Power Taps @ 70V         | 3W, 1.5W, 0.75W & $8\Omega$                       | 6W, 3W, 1.5W, 0.75W & 8Ω          |
| SPL (1W / 1m)            | 98dB                                              |                                   |
| Max. SPL (Rated W / 1m)  | 106dB                                             | 109dB                             |
| Frequency Range (-10dB)  | 570 Hz ~ 4.8k Hz                                  |                                   |
| Frequency Range (-20dB)  | 510 Hz ~ 12k Hz                                   |                                   |
| Dispersion 1k Hz / 4k Hz | 185°/45°                                          |                                   |
| Operating Temperature    | -30°C ~ +70°C                                     |                                   |
| Ingress Protection       | IEC 529 IP 67                                     |                                   |
| Power Selection          | 5-core cable                                      | 6-core cable                      |
| Material                 | Housing: High impact ABS with UV stable           |                                   |
| Colour / Finish          | Grey                                              |                                   |
| Dimensions               | 143.0 (5.63) Dia. X 110.0 (4.33) Length mm. (in.) |                                   |
| Cutout Size              | 110.0 (4.33) Dia mm. (in.)                        |                                   |
| Net Weight (ea)          | 1.00 kg (2.20 lb.)                                |                                   |
| Mounting                 | U Type bracket or screws                          |                                   |