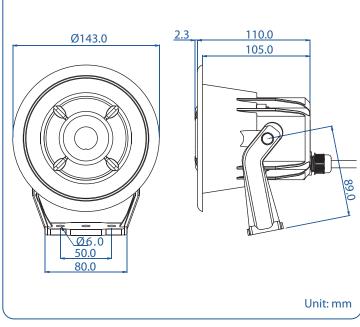

- ➤ Ingress protected to IEC 529 IP 67
- > Rustproof stainless steel exterior hardware
- ➤ UV stable
- > Very high efficiency
- > Bracket or recessed mounted for ceiling or wall
- > Finished in grey

| Model No.                | MID-5061                                          | MID-5121                          |
|--------------------------|---------------------------------------------------|-----------------------------------|
| Rated Power (rms)        | 6W                                                | 12W                               |
| Impedance                | 1.67kΩ, 3.33kΩ, 6.67kΩ & 8Ω                       | 833Ω, 1.67kΩ, 3.33kΩ, 6.67kΩ & 8Ω |
| Power Taps @ 100V        | 6W, 3W, 1.5W & 8Ω                                 | 12W, 6W, 3W, 1.5W & 8Ω            |
| Power Taps @ 70V         | 3W, 1.5W, 0.75W & $8\Omega$                       | 6W, 3W, 1.5W, 0.75W & 8Ω          |
| SPL (1W / 1m)            | 98dB                                              |                                   |
| Max. SPL (Rated W / 1m)  | 106dB                                             | 109dB                             |
| Frequency Range (-10dB)  | 570 Hz ~ 4.8k Hz                                  |                                   |
| Frequency Range (-20dB)  | 510 Hz ~ 12k Hz                                   |                                   |
| Dispersion 1k Hz / 4k Hz | 185°/45°                                          |                                   |
| Operating Temperature    | -30°C ~ +70°C                                     |                                   |
| Ingress Protection       | IEC 529 IP 67                                     |                                   |
| Power Selection          | 5-core cable                                      | 6-core cable                      |
| Material                 | Housing: High impact ABS with UV stable           |                                   |
| Colour / Finish          | Grey                                              |                                   |
| Dimensions               | 143.0 (5.63) Dia. X 110.0 (4.33) Length mm. (in.) |                                   |
| Cutout Size              | 110.0 (4.33) Dia mm. (in.)                        |                                   |
| Net Weight (ea)          | 1.00 kg (2.20 lb.)                                |                                   |
| Mounting                 | U Type bracket or screws                          |                                   |