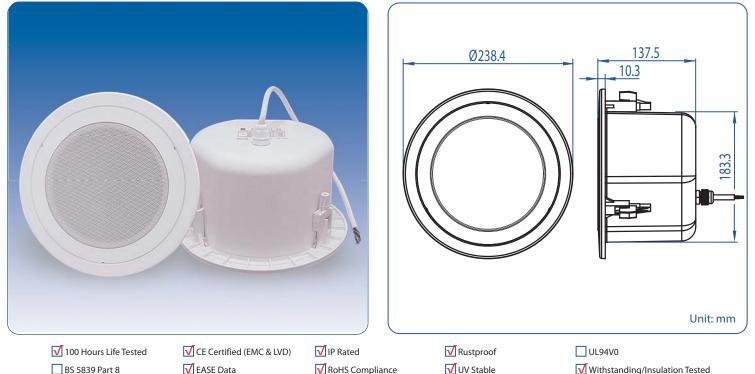

## SCP-6121 IP Rated "Splashproof" Ceiling Loudspeaker

- Ingress protected to IEC 529 IP 55
- Rotating mount tabs for easy installation
- > Also suitable for food processing plants or applications where significant moisture is present such as bathroom or steam sauna rooms
- > Suitable for non-shedding, "clean-room" environments
- > Sealed ABS rear enclosure with glanded cable tail
- 6" full range polypropylene driver unit
- > Finished in white

| Model No.                | SCP-6121                                          |
|--------------------------|---------------------------------------------------|
| Rated Power (rms)        | 12W                                               |
| Impedance                | 833Ω, 1.11kΩ, 1.67kΩ, 3.33kΩ, 10kΩ & 8Ω           |
| Power Taps @ 100V        | 12W, 9W, 6W, 3W, 1W & 8Ω                          |
| Power Taps @ 70V         | 6W, 4.5W, 3W, 1.5W, 0.5W & 8Ω                     |
| SPL (1W / 1m)            | 92dB                                              |
| Max. SPL (Rated W / 1m)  | 100dB                                             |
| Frequency Range (-10dB)  | 150Hz ~ 20k Hz                                    |
| Dispersion 1k Hz / 4k Hz | 220°/65°                                          |
| Operating Temperature    | -30°C ~ +60°C                                     |
| Ingress Protection       | IEC 529 IP 55                                     |
| Power Selection          | 7-core cable                                      |
| Material                 | Baffle: ABS, Grille: Aluminium, Enclosure: ABS    |
| Colour / Finish          | White                                             |
| Dimensions               | 238.4 (9.39) Dia. X 137.5 (5.41) Length mm. (in.) |
| Cutout Size              | 210.0 (8.26) Dai. mm. (in.)                       |
| Net Weight (ea)          | 2.00 kg (4.44 lb.)                                |
| Mounting                 | Rotating mount tabs                               |