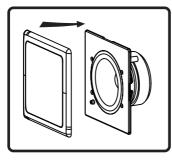

3. Install the RF31-EZ into the installer supplied junction box using included fasteners.

4. Attach grille safety clip by placing the large end of the clip over snap-fit post (1), then sliding clip until small end snaps into place around post (2).

**5.** Align tabs on snap-fit grille with slots in baffle, gently press grille into place.

6. Done!