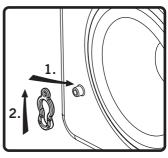

3. Install the RF31-EZ into the installer supplied junction box using included fasteners.

4. Attach grille safety clip by placing the large end of the clip over snap-fit post (1), then sliding clip until small end snaps into place around post (2).