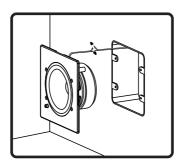

3. Install the RF31-EZ into the installer supplied junction box using included fasteners.

4. Attach grille safety clip by placing the large end of the clip over snap-fit post (1), then sliding clip until small end snaps into place around post (2).