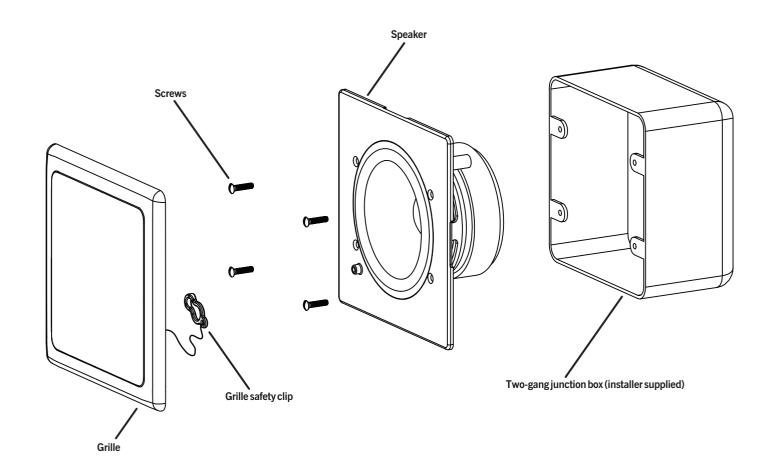

## **Box contents**

- 1 Speaker
- 1 Grille
- 2 Wire nuts
- 4 Mounting screws

## **Optional Accessories**

Theft-resistant, stainless steel grille (AC-RF31-TRG)

**NOTE:** the RF31-EZ is designed to install into a standard 2-gang junction box. SoundTube recommends you test the fit before installing the junction box.

© 2010 Sound Tube Entertainment, Inc. All rights reserved. PN INS-RF-31 Rev 05.20.10

RF31-EZ speaker

**Installation Instructions For:** 

1. Unpack speaker.

2. Connect speaker wires to signal wires using included wire nuts.

3. Install the RF31-EZ into the installer supplied junction box using included fasteners.

4. Attach grille safety clip by placing the large end of the clip over snap-fit post (1), then sliding clip until small end snaps into place around post (2).

**5.** Align tabs on snap-fit grille with slots in baffle, gently press grille into place.

6. Done!