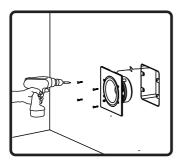

3. Install the RF31-EZ into the installer supplied junction box using included fasteners.

4. Attach grille safety clip by placing the large end of the clip over snap-fit post (1), then sliding clip until small end snaps into place around post (2).