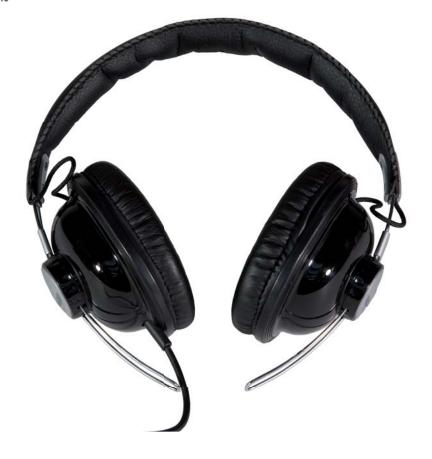

## SHI2612

Code no. 171.80.016

Stereo headphones SHI 2612 are the ideal solution for Broadcasters, Interpreter, music lover thanks to the latest technology and the high level of professional acoustic level.

The earcups are designed for a high sound reproduction, with soft padding for many listening hours in full comfort.

Included ultra flexible coiled cable, 4 mt. long. The left earpiece cable has a mini stereo jack plug (3.5 mm diameter) for a high quality and clear sound transmission.

The elegant design is suitable for all applications.

- High sound quality, light weight and hermetic headphones
- Full size ear cup providing long hours of listening in comfort and a good music reproduction